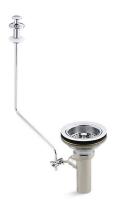

# Duostrainer® Sink Strainer with Lift Rod K-8802-RL

### **Features**

- Duostrainer body with 1½" connection and 4" tailpiece.
- Easy-to-use pop-up drain.
- Removable basket with an open/close stopper that seals tightly.
- Quick-locking installation system.