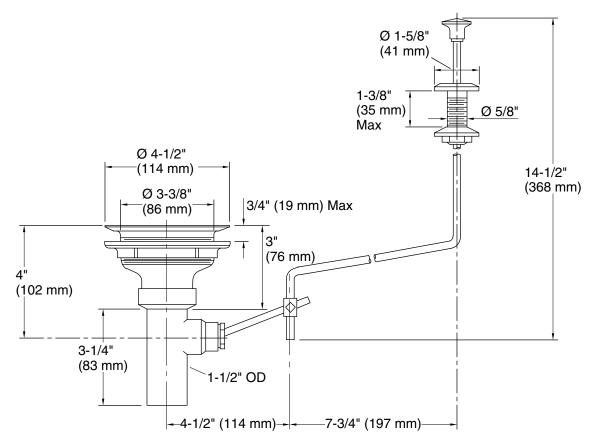

# Duostrainer® Sink Strainer with Lift Rod K-8802-RL

### **Features**

- Duostrainer body with 1½" connection and 4" tailpiece.
- Easy-to-use pop-up drain.
- Removable basket with an open/close stopper that seals tightly.
- Quick-locking installation system.

#### Materia

Solid-brass construction for durability and reliability.

### Installation

• Fits sinks with standard 3½" or 4" outlet.

### **Recommended Products/Accessories**

K-23726 Drain treatment K-23723 Faucet cleaner



### Codes/Standards

None Applicable

## KOHLER® One-Year Limited Warranty

See website for detailed warranty information.

### **Available Colors/Finishes**

Color tiles intended for reference only.

Color Code Description

CP Polished Chrome





# Duostrainer® Sink Strainer with Lift Rod K-8802-RL



## **Technical Information**

All product dimensions are nominal.

### **Notes**

Install this product according to the installation guide.